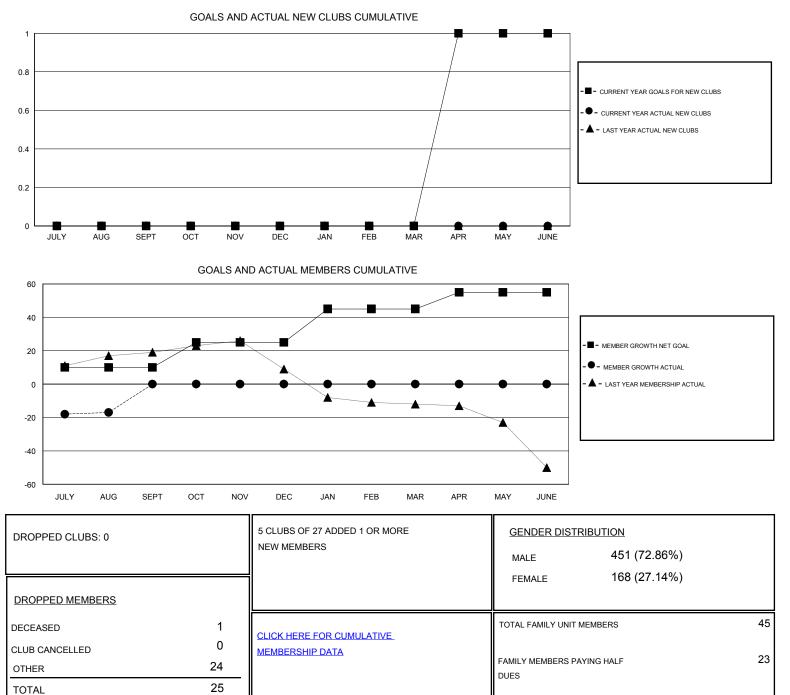

## District 8 I

Results as of: 8/31/2019

| GMT:                  | LOCATION LOUISIANA |           |               |                       |                           |                         | GMT CA                                             |
|-----------------------|--------------------|-----------|---------------|-----------------------|---------------------------|-------------------------|----------------------------------------------------|
| Clubs                 |                    |           |               | Members               |                           |                         |                                                    |
| RESULTS FOR 2019-2020 |                    |           |               | RESULTS FOR 2019-2020 |                           |                         |                                                    |
| QUARTER               | NEW CLUB GOAL      | NEW CLUBS | DROPPED CLUBS | QUARTER               | MEMBER GROWTH NET<br>GOAL | MEMBER GROWTH<br>ACTUAL | DROPPED<br>MEMBERS ACTUAL<br>(including transfers) |
| JULY/AUG/SEPT         | 0                  | 0         | 0             | JULY/AUG/SEPT         | 10                        | 10                      | 25                                                 |
| OCT/NOV/DEC           | 0                  | 0         | 0             | OCT/NOV/DEC           | 15                        | 0                       | 0                                                  |
| JAN/FEB/MAR           | 0                  | 0         | 0             | JAN/FEB/MAR           | 20                        | 0                       | 0                                                  |
| APR/MAY/JUNE          | 1                  | 0         | 0             | APR/MAY/JUNE          | 10                        | 0                       | 0                                                  |